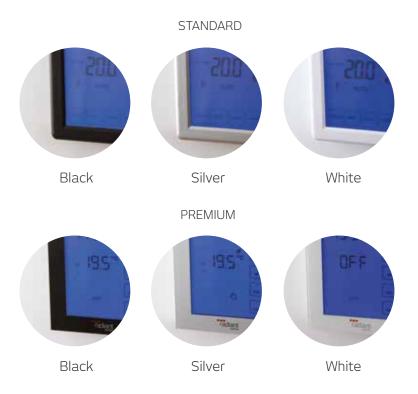

## DIGITAL TIMER SCREENS

A Digital Timer Switch is an ideal solution for automatically controlling your heated towel rail. No longer will you forget to turn it on, or leave the rail on all day because you can simply program the timer to turn your towel rail on before you get up and turn it off a few hours later when the wet towels have dried.

## **FEATURES**

- 16 Amp rating (suitable for all heated towel rails)
- Blue backlit display which illuminates for easy programming
- Manual or program mode
- Timing: 2 on and 2 off times per day
- 5/2 or 7 day timing mode
- Keypad lock function
- 120mm x 80mm x 18mm (fits into a standard wall box bracket)
- 2 year warranty