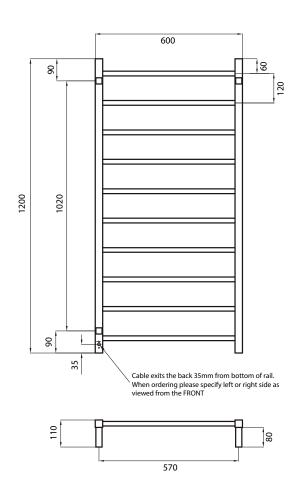

## STR02

MANUFACTURED FROM 304 GRADE STAINLESS STEEL IP55 RATED ALL TOWEL RAILS AVAILABLE WITH EITHER BOTTOM LEFT OR RIGHT OUTPUT HARD WIRED OR PLUG IN OPTIONS AVAILABLE ON ALL HEATED TOWEL RAILS CAN BE MOUNTED UPSIDE DOWN COVERED BY A 7 YEAR WARRANTY

| FEATURES                                                                          | CODE       | SIZE (MM) | FINISH   |
|-----------------------------------------------------------------------------------|------------|-----------|----------|
| <ul> <li>Square bar / Height 1200mm /<br/>10 evenly spaced bars / 130W</li> </ul> | STR02LEFT  | 600x1200  | Polished |
|                                                                                   | STR02RIGHT | 600x1200  | Polished |

• Cable length: 1.4m

• Vertical bars 30mm x 30mm • Horizontal bars 19mm x 19mm

• 110mm from wall